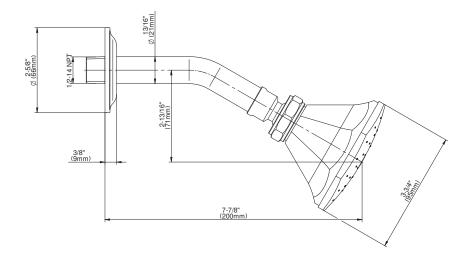

## Product Features

- 5" shower arm and flange
- Octagon shape with 40 spray openings
- Metal ball-joint allows for easy showerhead angle adjustment
- Flange design complements M-Series traditional trim plates
- Showerhead flow rate ≤ 1.8 max gpm